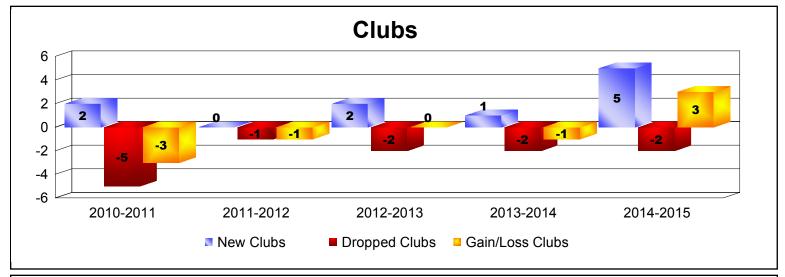

District 4 L6

As of June 2015 Cumulative

| Year      | New<br>Clubs | Dropped<br>Clubs | Gain/<br>Loss<br>Clubs | New<br>Members | Charter<br>Members | Reinstate<br>Members | Transfer<br>Members | Total<br>Member<br>Added | Total<br>Members<br>Dropped | Gain/<br>Loss<br>Members |
|-----------|--------------|------------------|------------------------|----------------|--------------------|----------------------|---------------------|--------------------------|-----------------------------|--------------------------|
| 2010-2011 | 2            | -5               | -3                     | 185            | 52                 | 29                   | 17                  | 283                      | -477                        | -194                     |
| 2011-2012 | 0            | -1               | -1                     | 150            | 21                 | 12                   | 14                  | 197                      | -323                        | -126                     |
| 2012-2013 | 2            | -2               | 0                      | 194            | 72                 | 17                   | 9                   | 292                      | -265                        | 27                       |
| 2013-2014 | 1            | -2               | -1                     | 174            | 124                | 17                   | 3                   | 318                      | -328                        | -10                      |
| 2014-2015 | 5            | -2               | 3                      | 201            | 171                | 11                   | 8                   | 391                      | -285                        | 106                      |
| Average   | 2            | -2               | 0                      | 181            | 88                 | 17                   | 10                  | 296                      | -336                        | -39                      |