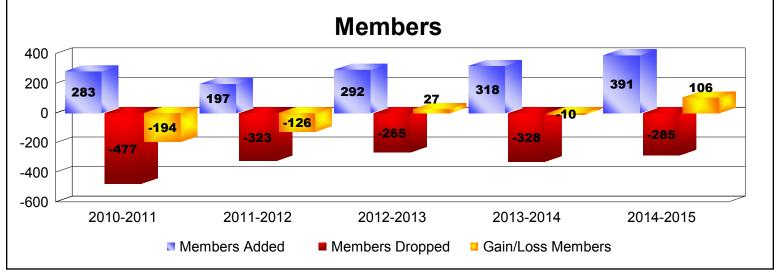

District 4 L6

As of June 2015 Cumulative

| Year      | New<br>Clubs | Dropped<br>Clubs | Gain/<br>Loss<br>Clubs | New<br>Members | Charter<br>Members | Reinstate<br>Members | Transfer<br>Members | Total<br>Member<br>Added | Total<br>Members<br>Dropped | Gain/<br>Loss<br>Members |
|-----------|--------------|------------------|------------------------|----------------|--------------------|----------------------|---------------------|--------------------------|-----------------------------|--------------------------|
| 2010-2011 | 2            | -5               | -3                     | 185            | 52                 | 29                   | 17                  | 283                      | -477                        | -194                     |
| 2011-2012 | 0            | -1               | -1                     | 150            | 21                 | 12                   | 14                  | 197                      | -323                        | -126                     |
| 2012-2013 | 2            | -2               | 0                      | 194            | 72                 | 17                   | 9                   | 292                      | -265                        | 27                       |
| 2013-2014 | 1            | -2               | -1                     | 174            | 124                | 17                   | 3                   | 318                      | -328                        | -10                      |
| 2014-2015 | 5            | -2               | 3                      | 201            | 171                | 11                   | 8                   | 391                      | -285                        | 106                      |
| Average   | 2            | -2               | 0                      | 181            | 88                 | 17                   | 10                  | 296                      | -336                        | -39                      |